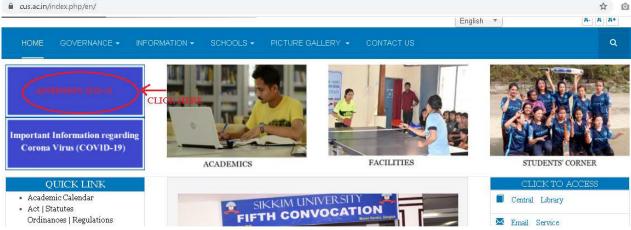

#### PLEASE OPEN THE OFFICIAL WEBSITE OF SIKKIM UNIVERSITY AT: <u>https://cus.ac.in</u> AND REFER TO THE STEPS AS SHOWN BELOW:

cus.ac.in/index.php/en/

SIKKIM UNIVERSITY ADMISSION 2020-21

(PLEASE CHECK THIS PAGE FOR ALL INFORMATION RELATED TO ADMISSIONS 2020)