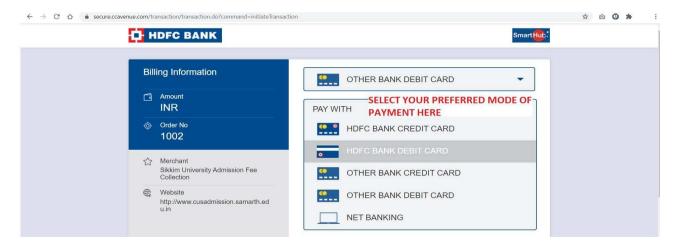

# FROM THIS STEP, YOU WILL BE TAKEN TO YOUR BANK'S PORTAL FOR PAYMENT WHERE YOU NEED TO ENTER YOUR PASSWORD, OTP AND OTHER SECURITY STEPS AS PER YOUR BANK'S REQUIREMENTS

| $\leftrightarrow$ $\rightarrow$ C $\triangle$ $$ cusadmi      | ission.samarth.edu.in/index.php/app/dashb                         | oard                                                         |                            |                             |                                                                                                | Q                           | ☆         | 0 0    | * 3 |
|---------------------------------------------------------------|-------------------------------------------------------------------|--------------------------------------------------------------|----------------------------|-----------------------------|------------------------------------------------------------------------------------------------|-----------------------------|-----------|--------|-----|
| Sikkim University Admi                                        | ission 2020                                                       | Do                                                           | wnload Admission Notice    | Download Prospectus         | Visit Sikkim University Website                                                                | Other Important Information |           |        |     |
| Transaction saved successfully!                               |                                                                   |                                                              |                            |                             |                                                                                                |                             |           |        | ×   |
| Basic Details<br>Email ID<br>Mobile Number<br>Need any help ? | CHECK YOUR EMAIL ID AND<br>MOBILE NUMBER HERE<br>Contact Helpdesk | If you think we missed yo<br>Transaction, and the proc<br>OR | ramme you have applied for | all/query your registration | SUCCESSFUILY.<br>n payment information to the helplin<br>se check the email id you used for lo |                             | ank state | ement, |     |
| Applied Programmes                                            |                                                                   |                                                              |                            | E PAYMENT REC               | EIPT CAN BE PRINTED                                                                            | THIS ME                     |           |        |     |
| Form Number                                                   | Programme                                                         |                                                              | Action                     |                             | Admission Acti                                                                                 | on COME AF                  |           |        |     |
| CHECK YOUR FORM<br>NUMBER HERE                                | CHECK YOUR DEPARTMENT<br>NAME HERE                                | FAND PROGRAMME                                               | Print Form                 |                             | Admission Gi<br>Print Acknow                                                                   | edgement Slip               |           |        |     |